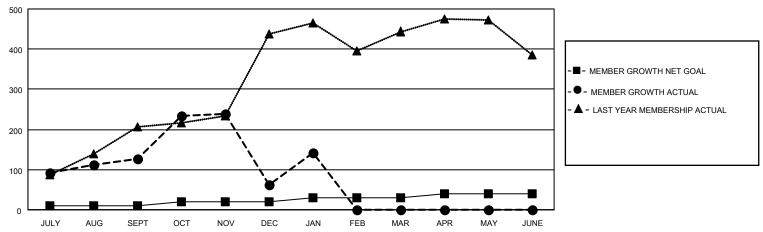

## GOALS AND ACTUAL MEMBERS CUMULATIVE

| DROPPED CLUBS: 14 |     | 77 CLUBS OF 162 ADDED 1 OR<br>MORE NEW MEMBERS | GENDER DISTRIBUTION                   |                                |  |
|-------------------|-----|------------------------------------------------|---------------------------------------|--------------------------------|--|
|                   |     | MORE NEW MEMBERS                               | MALE<br>FEMALE                        | 3,714 (85.16%)<br>645 (14.79%) |  |
| DROPPED MEMBERS   |     |                                                | NON BINARY PREFER NOT TO ANSWER       | 0 (0.00%)<br>2 (0.05%)         |  |
| DECEASED          | 12  |                                                | PREFER NOT TO ANSWER                  | 2 (0.0370)                     |  |
| CLUB CANCELLED    | 206 | CLICK HERE FOR CUMULATIVE                      | TOTAL FAMILY UNIT MEMBERS             | 3 1,704                        |  |
| OTHER             | 339 | MEMBERSHIP DATA                                |                                       |                                |  |
| TOTAL             | 557 |                                                | FAMILY MEMBERS PAYING HALF DUES 1,107 |                                |  |
|                   |     |                                                |                                       |                                |  |