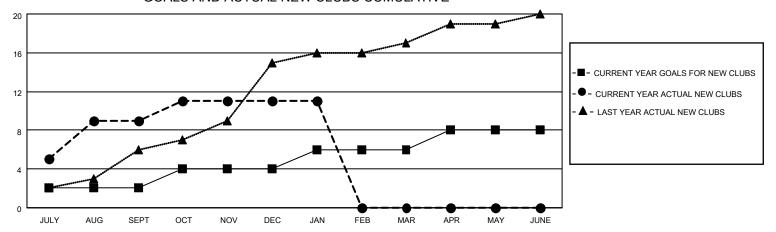

## MONTHLY MEMBERSHIP PROGRESS REPORT

LOCATION INDIA District 321 F Results as of: 1/31/2022

| Clubs RESULTS FOR 2021-2022 |   |   |   | Members RESULTS FOR 2021-2022 |    |     |     |
|-----------------------------|---|---|---|-------------------------------|----|-----|-----|
|                             |   |   |   |                               |    |     |     |
| JULY/AUG/SEPT               | 2 | 9 | 6 | JULY/AUG/SEPT                 | 10 | 391 | 216 |
| OCT/NOV/DEC                 | 2 | 2 | 8 | OCT/NOV/DEC                   | 10 | 273 | 321 |
| JAN/FEB/MAR                 | 2 | 0 | 0 | JAN/FEB/MAR                   | 10 | 138 | 20  |
| APR/MAY/JUNE                | 2 | 0 | 0 | APR/MAY/JUNE                  | 10 | 0   | 0   |

## GOALS AND ACTUAL NEW CLUBS CUMULATIVE



## GOALS AND ACTUAL MEMBERS CUMULATIVE



| DROPPED CLUBS: 14 |     | 77 CLUBS OF 162 ADDED 1 OR<br>MORE NEW MEMBERS | GENDER DISTRIBUTION                   |                                |  |
|-------------------|-----|------------------------------------------------|---------------------------------------|--------------------------------|--|
|                   |     | MORE NEW MEMBERS                               | MALE<br>FEMALE                        | 3,714 (85.16%)<br>645 (14.79%) |  |
| DROPPED MEMBERS   |     |                                                | NON BINARY PREFER NOT TO ANSWER       | 0 (0.00%)<br>2 (0.05%)         |  |
| DECEASED          | 12  |                                                | PREFER NOT TO ANSWER                  | 2 (0.0370)